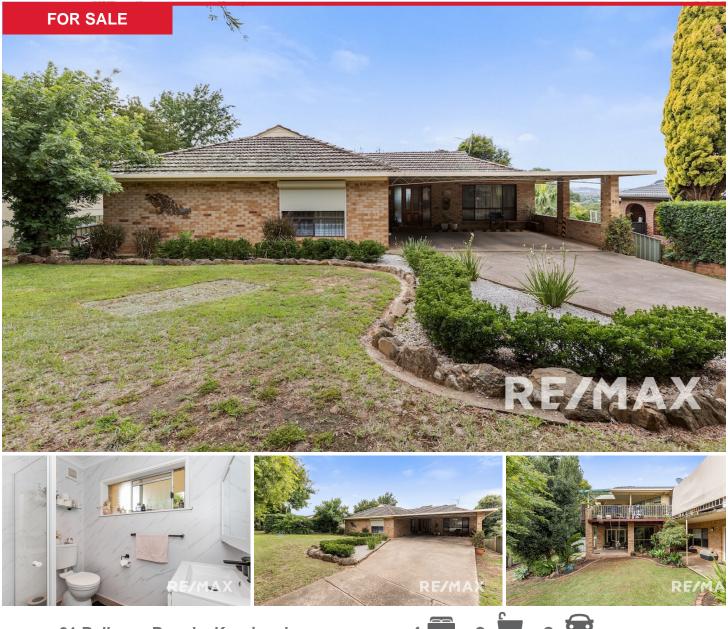

## 31 Bellevue Parade, Kooringal

Discover your family home nestled in a tranquil cul-desac amidst a picturesque tree-lined street in Kooringal. This expansive property offers an abundance of space, comfort, and potential for dual living arrangements, ensuring an idyllic lifestyle for modern families.

Upon entering this four-bedroom, three-bathroom house, you'll be greeted by a large entryway that flows into a sunken formal lounge room. The heart of the home features a spacious open plan kitchen/meals/family room, complete with a timber kitchen boasting gas cooking and ample storage.

## 3 2

View: remax.com.au/property-details/R2-3936886

Jenna Pollard (Wagga) M 0418 421 621

Nicole Kemp M 0437 266 688

**Price:** \$689,000

**RE/MAX Elite, Wagga Wagga** 

Upstairs you will find

three generous bedrooms, two fitted with built-in robes, and a separate study that can easily be transformed into a fourth bedroom. The functional main bathroom and a second bathroom with laundry facilities cater to all your family's needs.

Step outside to a lovely rear balcony overlooking the wellkept gardens, perfect for alfresco entertaining. Enjoy year-round comfort with ducted heating and cooling throughout the property.

Downstairs features a separate fully contained granny flat, complete with its own kitchen, living area, bedroom, and bathroom, providing an excellent dual living opportunity or potential rental income. The easy maintenance gardens and double carport accommodation complete this magnificent package.